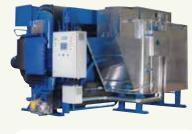

IZFS Series

IZFT Series

IZFS Series

ABSORPTION CHILLERS

**ABSORPTION** CHILLER

Single-effect Steam Driven Type

Double-effect Exhaust Gas Driven Type

100RT - 1500RT

Double-effect Direct Fired or Steam Type

Single-effect Double-lift Hot Water Driven Type

100RT - 1500RT