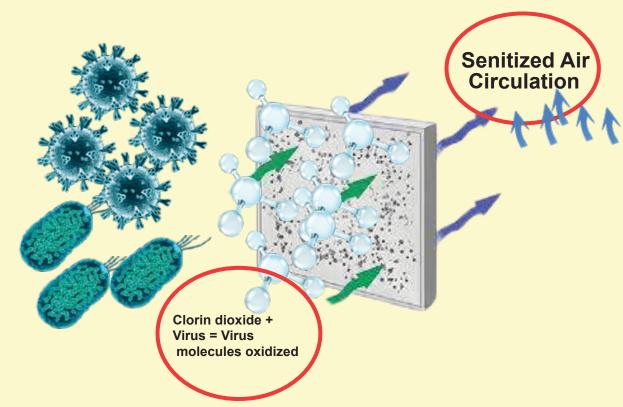

# Our Innovation

Izumi R&D has been developed senitized & Disinfection air purifiers. Izumi started to offer as an option anti virus medicated filters for our air conditioners user's to make sure private room, clinics and hospitals air c irculation will be 99% senitized.

CIO2 granule imprenanted filters are inbuilt at Izumi, Air Purifier

Easy to install at Air sucsion of Air Purifier & Air Conditioners.

CIO2 lons oxidize Virus & Bacteria moleucules and circulate clean

Izumi offers safe and FREE from Viruses at private room & Organization.