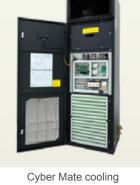

Telecon Data center Cooling

● Caninate Cooling Precision Air Conditioner

16KW to 64 KW