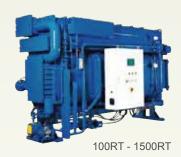

IZFS Series

IZFT Series

IZFS Series

ABSORPTION CHILLERS

**ABSORPTION** CHILLER

Single-effect Steam Driven Type

Double-effect Exhaust Gas Driven Type

100RT - 1500RT

Double-effect Direct Fired or Steam Type

Single-effect Double-lift Hot Water Driven Type

100RT - 1500RT